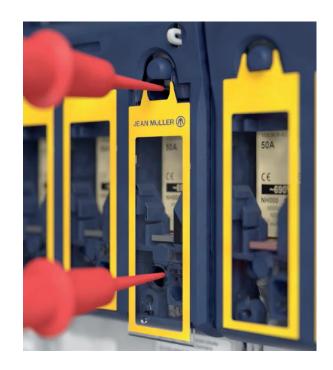

Sliding window openings in the handle offer convenient access for the voltage tester. This contributes to the high protection level, which KETO provides in operating condition.

**Power theft protection** Tamper proof locking of windows Selective fault indicationone red LED per phase

Fuse monitoring ES light