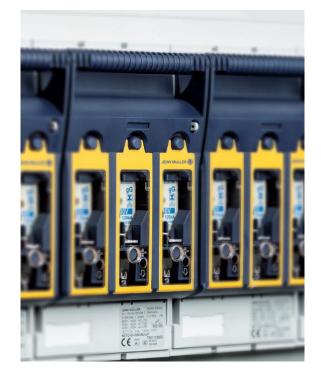

# **KETO RANGE**

- One system, four sizes, full safety
- Maximum Safety for installer and operator
- Always the right system for your application
- Solutions downs to the smallest detail
- Uniform cover cutout for all sizes
- Locking device max
  6mm shackle diameter

# **KETO - The New Generation**

# **NH-FUSE SWITCH DISCONNECTOR**

Compatibility, efficiency, technology and design ~ KETO

- Size 00 -160A Overall width: 106mm system size: 195mm
- Size 1 250A Overall width: 184mm system size: 300mm
- Size 2 400A Overall width: 210mm system size: 300mm
- Size 3 630A Overall width: 250mm system size: 300mm