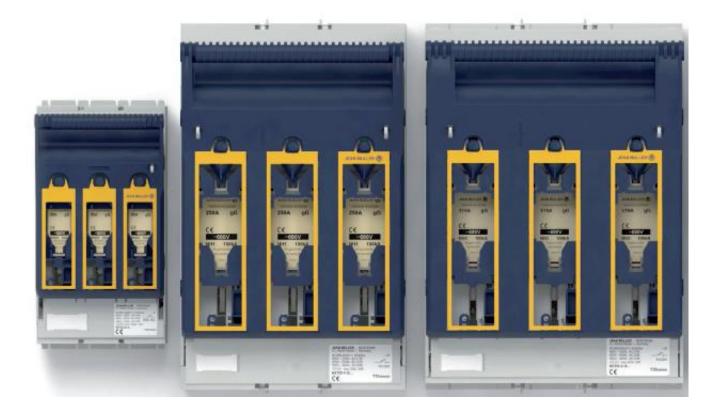

# **NH-FUSE SWITCH DISCONNECTOR**

Compatibility, efficiency, technology and design ~ KETO

- Size 00 -160A Overall width: 106mm system size: 195mm
- Size 1 250A Overall width: 184mm system size: 300mm
- Size 2 400A Overall width: 210mm system size: 300mm
- Size 3 630A Overall width: 250mm system size: 300mm

### KETO – one system, four sizes, full safety

KETO disconnectors can be combined regardless of the size. Different dimensions are adjusted to a uniform cover cut-out with the available components for touch protection. Many functions are integrated across all construction sizes, e.g. four cover support levels at 32, 60, 70 and 90mm above top of busbar. This ensures an optimal system integration. Versions for baseplate mounting, busbar and DIN rail mounting offer the suitable solution for each application.