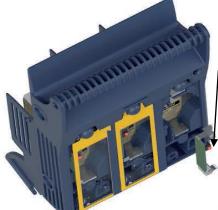

Sliding window openings in the handle offer convenient access for the voltage tester. This contributes to the high protection level, which KETO provides in operating condition.

**Power theft protection** Tamper proof locking of windows Selective fault indicationone red LED per phase

Fuse monitoring ES light