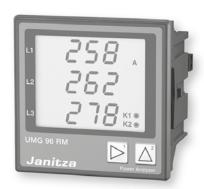

## **Universal measuring devices**



UMG96RM





## **MDI** metering - complete solutions

| 3 Phase metering using UMG 96L meter                                                                                                                                                                                                                                                                       | Part No.      |
|------------------------------------------------------------------------------------------------------------------------------------------------------------------------------------------------------------------------------------------------------------------------------------------------------------|---------------|
| The following three items are all that is needed to construct a fully metered vertical disconnect. Disp