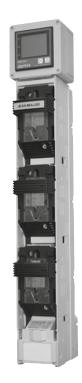

## **MDI** metering - complete solutions

| 3 Phase metering using UMG 96L meter                                                                                                                                                                                                                                                                       | Part No.      |
|------------------------------------------------------------------------------------------------------------------------------------------------------------------------------------------------------------------------------------------------------------------------------------------------------------|---------------|
| The following three items are all that is needed to construct a fully metered vertical disconnect. Displayed functions are as shown for the UMG96L on the facing page.                                                                                                                                     |               |
| Vertical disconnect from page 32                                                                                                                                                                                                                                                                           | SL*-3X*/W/3A  |
| Current transformers from page 32 (3x reqd)                                                                                                                                                                                                                                                                | WKD51/1/***-5 |
| UMG96L mounted in an IP65 enclosure Enclosure dimensions 130 x 130 x 100mm A bracket on the enclosure provides easy mounting on the top of the disconnect. The meter is fully wired for connection to the CTs and to the three phase supply and neutral. The phase connections are wired through 5A fuses. | UMG96L/ENCL   |