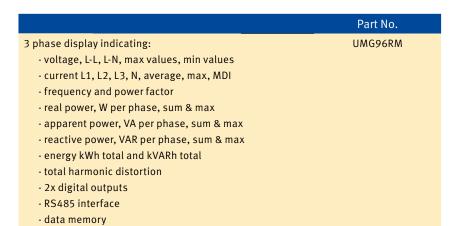

## **Universal measuring devices**



UMG96RM





## **MDI** metering - complete solutions

| 3 Phase metering using UMG 96L meter                                                                                                                                                                                                                                                                       | Part No.      |
|------------------------------------------------------------------------------------------------------------------------------------------------------------------------------------------------------------------------------------------------------------------------------------------------------------|---------------|
| The following three items are all that is needed to construct a fully metered vertical disconnect. Displayed funct